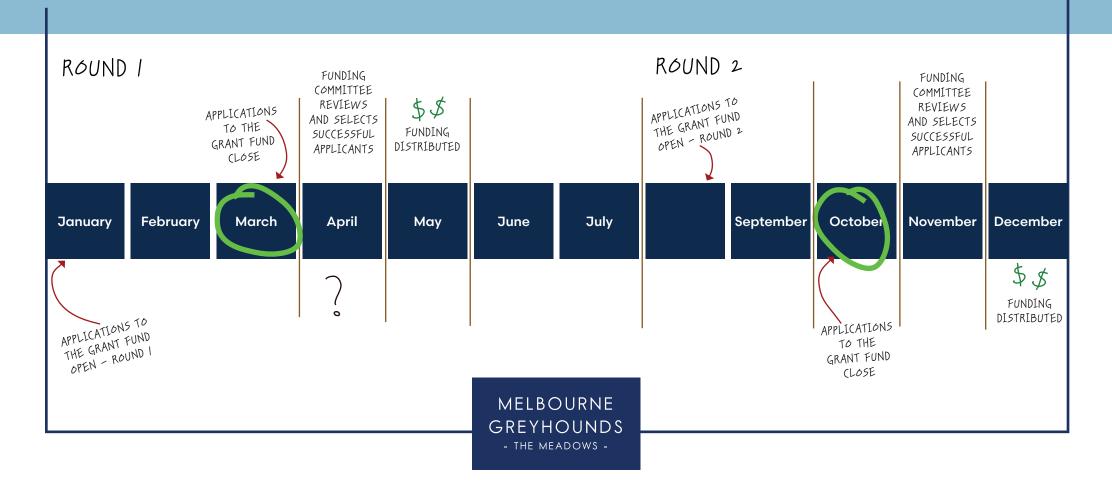

#### What is the process?

There are two application periods per year.

Summer Grant Period – 1st January to 31st March

• Applications are considered through April and outcomes are notified in May (including payments)

Winter Grant Period - 1st August to 31st October

• Applications are considered through November and outcomes are notified in December (including payments)

## APPLCIATION DATES

PULL THIS PAGE OUT AND STICK IT SOMEWHERE TO REMIND YOU!!!!!

- Applications for Greyhound Community Grant Funding run in two rounds each year.
- Round 1 opens in January, closes in March and funding distributed in May.
- Round 2 opens in August, closes in September and funding distributed in December.